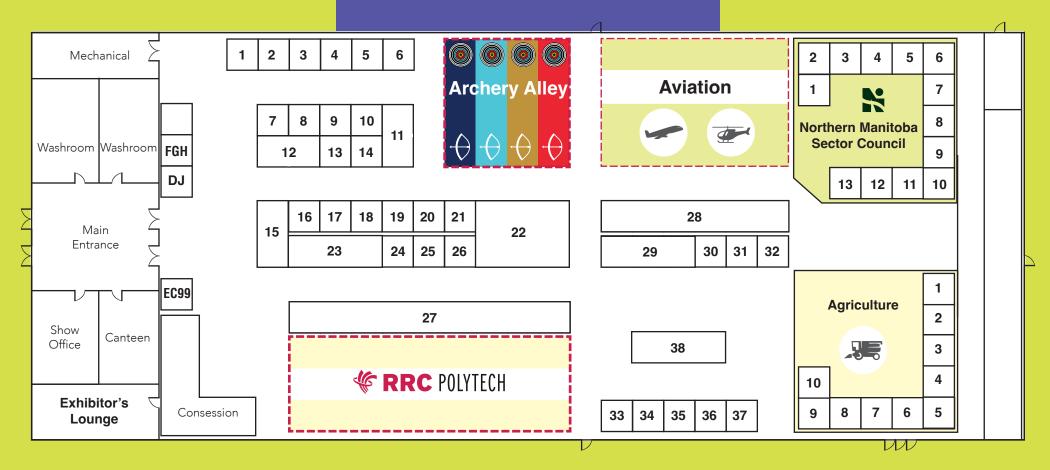

## FUTURE NOW EXPO

MAY 28-29, 2025
REDRIVEREXHIBITION GROUNDS

| Booth<br>Number | Company Name                                                       |
|-----------------|--------------------------------------------------------------------|
| 1               | ATA MB                                                             |
| 2               | Canadian Fire Alarm Association                                    |
| 3               | Tech MB                                                            |
| 4               | Work in Manitoba job portal                                        |
| 5               | Reaching E-Quality Employment Services                             |
| 6               | University College of the North (HR)                               |
| 7               | Manitoba Possible                                                  |
| 8               | MEIA                                                               |
| 9               | Southeast Child & Family Services                                  |
| 10              | Wrapture Beauty Academy                                            |
| 11              | Operating Engineers Training<br>Institute of Manitoba Inc          |
| 12              | Brandon University                                                 |
| 13              | Providence University College                                      |
| 14              | JA Manitoba                                                        |
| 15              | Piping Industry Technical College/<br>United Association Local 254 |
| 16              | ELCC                                                               |
| 17              | Assiniboine College                                                |
| 18              | MC College                                                         |
| 19              | MOSMA   a SOUND Education                                          |
| 20              | Robertson College                                                  |
| 21              | Canadian Mennonite University                                      |
| 22              | Manitoba Institute of<br>Trades and Technology                     |
| 23              | Université de Saint-Boniface                                       |
| 24              | University College of the North                                    |
| 25              | Louis Riel Arts & Technology Centre                                |
| 26              | Booth University College                                           |
| EC99            | EventCamp                                                          |
| FGH             | Fort Garry Hotel                                                   |

| Booth<br>Number | Company Name                                                                                     |
|-----------------|--------------------------------------------------------------------------------------------------|
| 27              | University of Manitoba<br>- General Information                                                  |
| 27              | University of Manitoba<br>- Faculty of Architecture                                              |
| 27              | University of Manitoba<br>- Asper School of Business  <br>Indigenous Business Education Partners |
| 27              | University of Manitoba<br>- Faculty of Education                                                 |
| 27              | University of Manitoba - Price Faculty of Engineering   Engineering Access Program               |
| 27              | University of Manitoba - College of Nursing   Midwifery                                          |
| 27              | University of Manitoba - Respiratory Therapy, College of Rehabilitation Sciences                 |
| 27              | University of Manitoba - Extended Education Division                                             |
| 28              | Manitoba Hydro                                                                                   |
| 29              | Canadian Armed Forces                                                                            |
| 30              | Brandon Police Service                                                                           |
| 31              | Manitoba First Nations Police Service                                                            |
| 32              | Royal Canadian Mounted Police                                                                    |
| 33              | Steinbach Bible College                                                                          |
| 34              | The University of Winnipeg/<br>uwinnipegrecruit                                                  |
| 35              | University of Saskatchewan                                                                       |
| 36              | University of Lethbridge                                                                         |
| 37              | Online Certification Center                                                                      |
| 38              | Health Care Retention and Recruitment Office                                                     |
| Ag Hub          | AgriHub                                                                                          |
| Ag Hub          | Agriculture in the Classroom - Manitoba                                                          |
| Ag Hub          | Assiniboine College                                                                              |
| Ag Hub          | Gov MB                                                                                           |

| Booth<br>Number | Company Name                                                          |
|-----------------|-----------------------------------------------------------------------|
| Ag Hub          | Manitoba Pork                                                         |
| Ag Hub          | MASC                                                                  |
| Ag Hub          | Faculty of Agricultural and Food<br>Sciences - University of Manitoba |
| Ag Hub          | Viterra Canada                                                        |
| Ag Hub          | Enns Bros                                                             |
| Ag Hub          | Bioscience Association of Manitoba                                    |
| Aviation        | Boeing Canada                                                         |
| Aviation        | Cygnet Aviation Academy LP                                            |
| Aviation        | Manitoba Aerospace                                                    |
| Aviation        | Manitoba Aviation Council                                             |
| Aviation        | NAV CANADA                                                            |
| Aviation        | Perimeter Aviation                                                    |
| Aviation        | RRC Polytech Stevenson Campus                                         |
| Aviation        | Seven Oaks School Division                                            |
| Aviation        | SWS Training & Consulting Inc.                                        |
| Aviation        | CalmAir                                                               |
| NMSC            | Canadian Kraft Paper Industries Limited                               |
| NMSC            | City of Flin Flon                                                     |
| NMSC            | City of Thompson                                                      |
| NMSC            | Communities Economic Development Fund                                 |
| NMSC            | Hudbay Minerals Inc.                                                  |
| NMSC            | Hudbay Minerals Inc.                                                  |
| NMSC            | Hudson Bay Railway                                                    |
| NMSC            | Manitoba Hydro                                                        |
| NMSC            | Northern Health Region                                                |
| NMSC            | Province Of Manitoba                                                  |
| NMSC            | Town of The Pas                                                       |
| NMSC            | Travel Manitoba                                                       |
| RRC<br>Polytech | RRC Polytech                                                          |